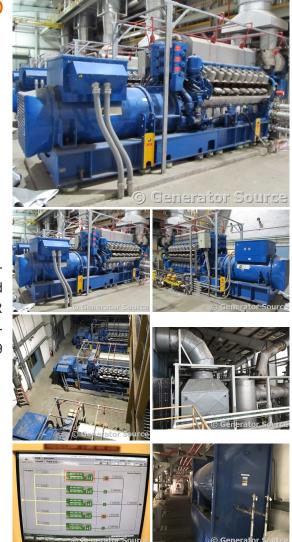

## Wartsila - 14 MW Power Plant - SOLD

## Generator Set Specs

Unit#: 25055 Manufacturer: Wartsila Capacity: 14625 kW Rating: Voltage: @ 4160 V (60 Hz, Three-Phase) # of Leads: Model#: Serial#:

## **Engine Specs**

Mfr: Leroy Somer Year: 2000 Hours: 1762 Fuel: Natural Gas Model#: Serial#:

**Description:** Wartsila 14 MW Power Plant and Co-Generation System #5 -2925 kW Generators and Associated Equipment Series 220, 1200 RPM, SCR Scrubber, Basler Electric Controls Serial #s: 281004 -1719 Hours, Year 1999 281005 - 1602 Hours, Year 1999 281006 - 1762