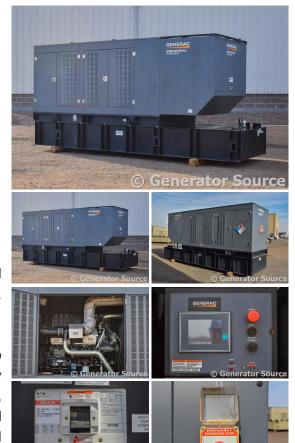

## Generator Set Specs

Unit#: 88418
Manufacturer: Generac

Capacity: 500 kW

Rating:

**Voltage:** @ 277/480 V (60 Hz,

Three-Phase) # of Leads: 12

**Model#:** 15124150700

Serial#: 7985327

**Description:** Generac 500 kW Diesel Generator Model #: 15124150700 Serial #: 7985327 Year 2013, 50 Hours,

277/480 Volt, 3 Phase, Weatherproof Enclosure

Additional Features: Weatherproof Enclosure, Auto Start/Stop, Safety Shut Down, 24 Volt Alternator, Dry Pack Air Cleaner, 1000 Amp Circuit Breaker, Muffler, Tank Type Block Heater, Digital Generator Panel, Digital Engine Panel, Engine Mount Radiator, 900 Gallon Fuel Tank.

Generator Dimensions: 229"L x 71"W x 106"H

Overall Weight: 15,000 lbs.

Price: Call us at 800-853-2073 for a quote