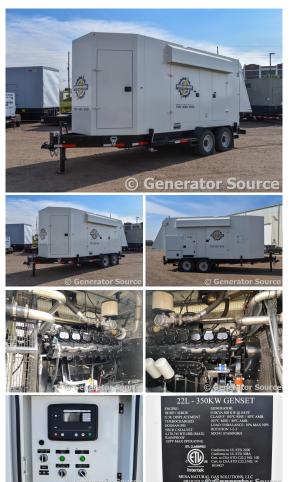

## **Engine Specs**

Mfr: Mesa Solutions Year: 2020 Hours: 8.6 Fuel: Natural Gas Model#: D219L Serial#: EZYOF904288

**Description:** Mesa Solutions 350 kW NG Generator Additional Compatible Fuels: Propane, CNG, LNG, Serial #: N19C125368 Year 2020, 8.6 Hours, Rotary Switch, Sound Attenuated Enclosure on Trailer.

Additional Features: Trailer-Mounted Sound Attenuated Enclosure, Auto Start/Stop, Safety Shut Down, 24 Volt Alternator, Dry Pack Air Cleaner, 1600 Amp Circuit Breaker, Muffler, Digital Generator Panel, Digital Engine Panel, Engine Mount Radiator.

Generator Dimensions: 264"L x 100"W x 124"H Overall Weight: 18,000 lbs.

Price: Call us at 800-853-2073 for a quote