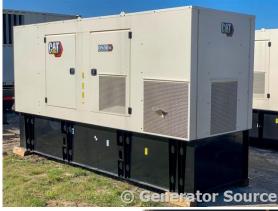

# Caterpillar - 500 kW

## **Generator Set Specs**

**Unit#:** 71153

Manufacturer: Caterpillar Capacity: 500 kW Rating: Standby

**Voltage:** @ 277/480 V (60 Hz, Three-Phase)

# of Leads:

Model#: D500GC

Serial#:

**Description:** Brand New Caterpillar 500 kW Diesel Generator Model #: D500GC Year 2020, 0 Hours, 277/480 Volt, 3 Phase, Sound Attenuated Enclosure with

Base Tank

Additional Features: Sound Attenuated Enclosure.