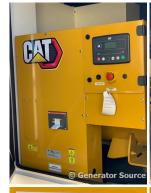

# of Leads:

Model#: D500GC

Serial#:

**Description:** Brand New Caterpillar 500 kW Diesel Generator Model #: D500GC Year 2020, 0 Hours, 277/480 Volt, 3 Phase, Sound Attenuated Enclosure with

Base Tank

Additional Features: Sound Attenuated Enclosure.