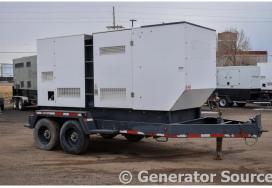

Sound Attenuated Enclosure on Trailer

Additional Features: Trailer-Mounted Sound Attenuated Enclosure, Auto Start/Stop, Safety Shut Down, 12 Volt Alternator, Dry Pack Air Cleaner, 1200 Amp Circuit Breaker, Muffler, Digital Generator Panel, Digital Engine Panel, Engine Mount Radiator.

Generator Dimensions: 235"L x 105"W x 108"H

Overall Weight: 14,000 lbs.

Price: Call us at 800-853-2073 for a quote