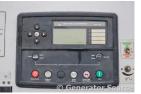

Sound Attenuated Enclosure on Trailer

Additional Features: Trailer-Mounted Sound Attenuated Enclosure, Auto Start/Stop, Safety Shut Down, 12 Volt Alternator, Dry Pack Air Cleaner, 1200 Amp Circuit Breaker, Muffler, Digital Generator Panel, Digital Engine Panel, Engine Mount Radiator.