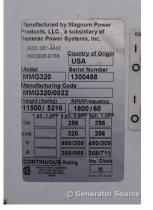

# of Leads: 12

Model#: MMG320

**Serial#:** 1300488

## **Engine Specs**

Mfr: Magnum Year: 2012 Hours: 3500 Fuel: Diesel Model#:

6090HF485VWXY

Serial#:

RG6090L111348

**Description:** Magnum 278 kW Diesel Generator Model #: MMG320 Serial #: 1300488 Year 2012, 3500 Hours,