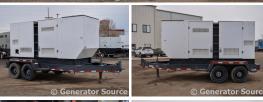

Sound Attenuated Enclosure on Trailer

Additional Features: Trailer-Mounted Sound Attenuated Enclosure, Auto Start/Stop, Safety Shut Down, 12 Volt Alternator, Dry Pack Air Cleaner, 1200 Amp Circuit Breaker, Muffler, Digital Generator Panel, Digital Engine Panel, Engine Mount Radiator.

Generator Dimensions: 235"L x 105"W x 108"H

Overall Weight: 14,000 lbs.

Price: Call us at 800-853-2073 for a quote