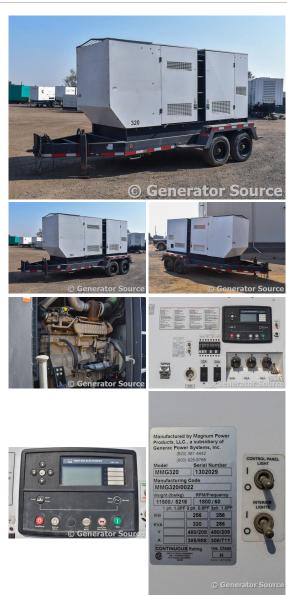

## Generator Set Specs

Unit#: 88379 Manufacturer: Magnum Capacity: 278 kW Rating: Voltage: 385/888 Amps @ MULTI TAP V (60 Hz) # of Leads: 12 Model#: MMG320 Serial#: 1302029

## Engine Specs

Mfr: Magnum Year: 2012 Hours: 3350 Fuel: Diesel Model#: 6090HF485VWXY Serial#: RG6090L114393

**Description:** Magnum 278 kW Diesel Generator Model #: MMG320 Serial #: 1302029 Year 2012, 3350 Hours, Sound Attenuated Enclosure on Trailer

Additional Features: Trailer-Mounted Sound Attenuated Enclosure, Auto Start/Stop, Safety Shut Down, 12 Volt Alternator, Dry Pack Air Cleaner, 1200 Amp Circuit Breaker, Muffler, Digital Generator Panel, Digital Engine Panel, Engine Mount Radiator.

Generator Dimensions: 235"L x 105"W x 118"H Overall Weight: 14,000 lbs.

Price: Call us at 800-853-2073 for a quote

The pricing displayed on our website is subject to change based on deinstallation costs, installation requirements, rigging/disposal, and any other situational variables, but we do try to keep it as up to date as possible.