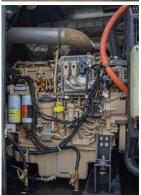

## Engine Specs

Mfr: Generac Year: 2017 Hours: 4500 Fuel: Diesel Model#: SE503034 Serial#: 512365

**Description:** Magnum 263 kW Diesel Generator Model #: MMG330 Serial #: 1221446 Year 2017, 4500 Hours, Sound Attenuated Enclosure on Trailer