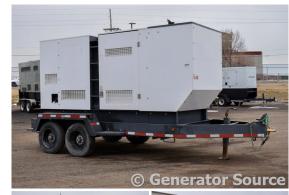

## Engine Specs

Mfr: Generac Year: 2017 Hours: 4500 Fuel: Diesel Model#: SE503034 Serial#: 512365

**Description:** Magnum 263 kW Diesel Generator Model #: MMG330 Serial #: 1221446 Year 2017, 4500 Hours, Sound Attenuated Enclosure on Trailer

Additional Features: Trailer-Mounted Sound Attenuated Enclosure, Auto Start/Stop, Safety Shut Down, 12 Volt Alternator, Dry Pack Air Cleaner, 1200 Amp Circuit Breaker, Muffler, Digital Generator Panel, Digital Engine Panel, Engine Mount Radiator.

Generator Dimensions: 235"L x 89"W x 112"H Overall Weight: 14,000 lbs.

Price: Call us at 800-853-2073 for a quote