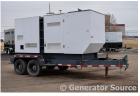

## Engine Specs

Mfr: Generac Year: 2017 Hours: 4500 Fuel: Diesel Model#: SE503034 Serial#: 512365

**Description:** Magnum 263 kW Diesel Generator Model #: MMG330 Serial #: 1221446 Year 2017, 4500 Hours, Sound Attenuated Enclosure on Trailer

Additional Features: Trailer-Mounted Sound Attenuated Enclosure, Auto Start/Stop, Safety Shut Down, 12 Volt Alternator, Dry Pack Air Cleaner, 1200 Amp Circuit Breaker, Muffler, Digital Generator Panel, Digital Engine Panel, Engine Mount Radiator.

Generator Dimensions: 235"L x 89"W x 112"H Overall Weight: 14,000 lbs.

Price: Call us at 800-853-2073 for a quote