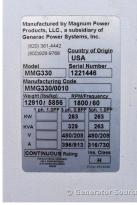

## Generator Set Specs

Unit#: 88380 Manufacturer: Magnum Capacity: 290 kW Rating: Voltage: 396/913 Amps @ MULTI TAP V (60 Hz) # of Leads: 12 Model#: MMG330 Serial#: 1221446

## Engine Specs

Mfr: Generac Year: 2017 Hours: 4500 Fuel: Diesel Model#: SE503034 Serial#: 512365

**Description:** Magnum 263 kW Diesel Generator Model #: MMG330 Serial #: 1221446 Year 2017, 4500 Hours, Sound Attenuated Enclosure on Trailer