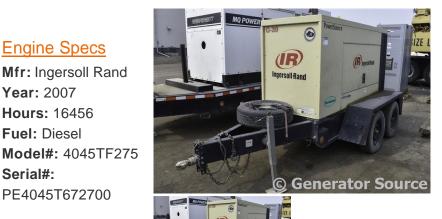

**Engine Specs** 

Year: 2007 Hours: 16456

Fuel: Diesel

PE4045T672700

Serial#:

Mfr: Ingersoll Rand

## Ingersoll Rand - 66 kW

## Generator Set Specs

Unit#: 88370

Manufacturer: Ingersoll Rand Capacity: 66 kW Rating: Standby

Voltage: @ 277/480 V (60 Hz,

Three-Phase)

# of Leads: 12 Model#: G80

Serial#: 396773UASC90

Description: Ingersoll Rand 80 kW Diesel Generator Model #: G80 Serial #: 396773UASC90 Year 2007, 16456 Hours, 277/480 Volt, 3 Phase, Sound Attenuated

Enclosure on Trailer

Additional Features: Trailer-Mounted Sound Attenuated Enclosure, Auto Start/Stop, Safety Shut Down, 12 Volt Alternator, Dry Pack Air Cleaner, 225 Amp Circuit Breaker, Muffler, Standard Generator Panel, Standard Engine Panel, Engine Mount Radiator.