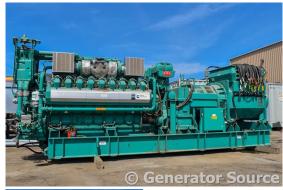

## Generator Set Specs

Unit#: 88361 Mfr: Cummins
Manufacturer: Cummins
Capacity: 1750 kW Hours: 381

**Rating:** Fuel: Natural Gas Voltage: 2631 Amps @ 277/480 Model#: QSV91G V (60 Hz, Three-Phase) Serial#: 66300418

# of Leads: 12

**Model#:** 1750GQNB **Serial#:** K04K490790

**Description:** Cummins 1750 kW NG Generator Model #: 1750GQNB Serial #: K04K490790 Year 2003, 381 Hours, 277/480 Volt, 3 Phase, Sound Attenuated

Enclosure

**Additional Features:** Sound Attenuated Enclosure, Auto Start/Stop, Safety Shut Down, 24 Volt Alternator, Dry Pack Air Cleaner, 2500 Amp Circuit Breaker, Muffler, Tank Type Block Heater, Digital Generator Panel, Digital Engine Panel, Remote Radiator.

Generator Dimensions: 290"L x 72"W x 110"H Overall Dimensions: 301"L x 164"W x 175"H

Overall Weight: 68,000 lbs.

Price: Call us at 800-853-2073 for a quote