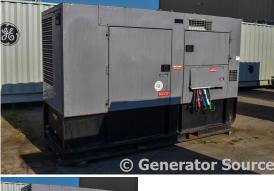

## Generator Set Specs

Unit#: 88352

Manufacturer: Multiquip Year: 2008 Capacity: 120 kW Hours: 6273 Fuel: Diesel Rating:

Voltage: 180 Amps

Model#: 6068HF285

# of Leads: 12 Serial#:

Model#: DCA150USJ2 PE6068L067731

Serial#: 8600432

**Description:** Multiquip 120 kW Diesel Generator Model #: DCA150USJ2 Serial #: 8600432 Year 2008, 4240 Hours, Voltage Selector Switch, Weatherproof Enclosure

Additional Features: Weatherproof Enclosure, Auto Start/Stop, 12 Volt Alternator, Dry Pack Air Cleaner, 400 Amp Circuit Breaker, Muffler, Block Type Block Heater, Standard Generator Panel, Standard Engine Panel, Engine Mount Radiator, 214 Gallon Fuel Tank.

Generator Dimensions: 128"L x 49"W x 85"H

Overall Weight: 7,000 lbs.

Price: Call us at 800-853-2073 for a quote