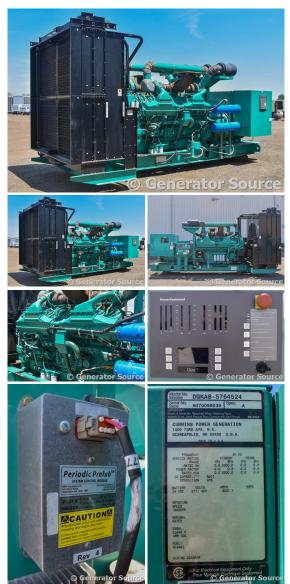

## Generator Set Specs

Unit#: 88344 Manufacturer: Cummins Capacity: 2000 kW Rating: Voltage: 3007.1 Amps @ 277/480 V (60 Hz, Three-Phase) # of Leads: 12 Model#: DQKAB-5764526 Serial#: H070098041

## **Engine Specs**

Mfr: Cummins Year: 2007 Hours: 460 Fuel: Diesel Model#: QSKTA60-GE Serial#: 33169818

**Description:** Cummins 2000 kW Diesel Generator Model #: DQKAB5764526 Serial #: H070098041 Year 2007, 460 Hours, 277/480 Volt, 3 Phase, PowerCommand Controllers, Power Breakers, Open Skid Mounted \*\*Available Sound Attenuated Enclosure with Base Tank\*\*

Additional Features: Auto Start/Stop, Safety Shut Down, 24 V Volt Alternator, Dry Pack Air Cleaner, 3200 Amp Circuit Breaker, Muffler, Tank Type Block Heater, Digital Generator Panel, Digital Engine Panel, Engine Mount Radiator.

Generator Dimensions: 243" L x 99" W x 122" H Overall Weight: 41,000 lbs.

Price: Call us at 800-853-2073 for a quote