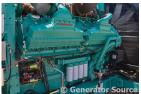

age: 3007.1 Amps @

277/480 V (60 Hz, Three-Phase)

# of Leads: 12 Model#: DQKAB-5764524

Serial#: H070098039

Description: Cummins 2000 kW Diesel Generator Model #: DQKAB-5764524 Serial #: H070098039 Year 2007, 495 Hours, 277/480 Volt, 3 Phase, Power Command Controllers, Power Breakers, Open Skid Mounted \*\*Available Sound Attenuated Enclosure with Base Tank\*\*

Additional Features: Auto Start/Stop, Safety Shut Down, 24 V Volt Alternator, Dry Pack Air Cleaner, 3200 Amp Circuit Breaker, Muffler, Tank Type Block Heater, Digital Generator Panel, Digital Engine Panel, Engine Mount Radiator.

Generator Dimensions: 243" L x 99" W x 122" H

Overall Weight: 41,000 lbs.

Price: Call us at 800-853-2073 for a quote

## **Engine Specs**

Mfr: Cummins

Model#: QSKTA60-

GE

Serial#: 33169821













## Generator Source thoroughly tests all of our products!

The pricing displayed on our website is subject to change based on deinstallation costs, installation requirements, rigging/disposal, and any other situational variables, but we do try to keep it as up to date as possible.

Copyright © Generator Source. All Rights Reserved. Caterpillar, Detroit, Cummins, Perkins, SDMO, and all other brand names are trademarks of their individual prospective companies.