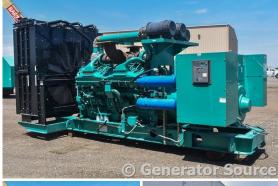

## Generator Set Specs

Unit#: 88342

Manufacturer: Cummins Year: 2007 **Hours:** 495 Capacity: 2000 kW Fuel: Diesel Rating:

Voltage: 3007.1 Amps @

277/480 V (60 Hz, Three-Phase)

# of Leads: 12 Model#: DQKAB-5764524

Serial#: H070098039

Description: Cummins 2000 kW Diesel Generator Model #: DQKAB-5764524 Serial #: H070098039 Year 2007, 495 Hours, 277/480 Volt, 3 Phase, Power Command Controllers, Power Breakers, Open Skid Mounted \*\*Available Sound Attenuated Enclosure with Base Tank\*\*

Additional Features: Auto Start/Stop, Safety Shut Down, 24 V Volt Alternator, Dry Pack Air Cleaner, 3200 Amp Circuit Breaker, Muffler, Tank Type Block Heater, Digital Generator Panel, Digital Engine Panel, Engine Mount Radiator.

Generator Dimensions: 243" L x 99" W x 122" H

Overall Weight: 41,000 lbs.

Price: Call us at 800-853-2073 for a quote