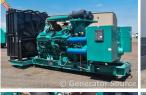

## Generator Set Specs

Unit#: 88342

Manufacturer: Cummins Year: 2007 **Hours:** 495 Capacity: 2000 kW Fuel: Diesel Rating:

Voltage: 3007.1 Amps @

277/480 V (60 Hz, Three-Phase)

# of Leads: 12 Model#: DQKAB-5764524

Serial#: H070098039

Description: Cummins 2000 kW Diesel Generator Model #: DQKAB-5764524 Serial #: H070098039 Year 2007, 495 Hours, 277/480 Volt, 3 Phase, Power Command Controllers, Power Breakers, Open Skid Mounted \*\*Available Sound Attenuated Enclosure with Base Tank\*\*

Additional Features: Auto Start/Stop, Safety Shut Down, 24 V Volt Alternator, Dry Pack Air Cleaner, 3200 Amp Circuit Breaker, Muffler, Tank Type Block Heater, Digital Generator Panel, Digital Engine Panel, Engine Mount Radiator.

Generator Dimensions: 243" L x 99" W x 122" H

Overall Weight: 41,000 lbs.

Price: Call us at 800-853-2073 for a quote