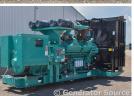

## Generator Set Specs

Unit#: 88342

Manufacturer: Cummins Year: 2007 **Hours:** 495 Capacity: 2000 kW Fuel: Diesel Rating:

Voltage: 3007.1 Amps @

277/480 V (60 Hz, Three-Phase)

# of Leads: 12 Model#: DQKAB-5764524

Serial#: H070098039

Description: Cummins 2000 kW Diesel Generator Model #: DQKAB-5764524 Serial #: H070098039 Year 2007, 495 Hours, 277/480 Volt, 3 Phase, Power Command Controllers, Power Breakers, Open Skid Mounted \*\*Available Sound Attenuated Enclosure with Base Tank\*\*

Additional Features: Auto Start/Stop, Safety Shut Down, 24 V Volt Alternator, Dry Pack Air Cleaner, 3200 Amp Circuit Breaker, Muffler, Tank Type Block Heater, Digital Generator Panel, Digital Engine Panel, Engine Mount Radiator.

Generator Dimensions: 243" L x 99" W x 122" H

Overall Weight: 41,000 lbs.

Price: Call us at 800-853-2073 for a quote