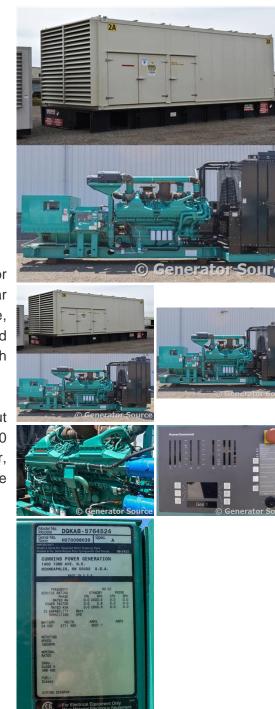

## Generator Set Specs

Unit#: 88343 Manufacturer: Cummins Capacity: 2000 kW Rating: Voltage: 3007.1 Amps @ 277/480 V (60 Hz, Three-Phase) # of Leads: 6 Model#: DQKAB-5764525 Serial#: H070098037

## Engine Specs

Mfr: Cummins Year: 2007 Hours: 1560 Fuel: Diesel Model#: QSKTA6O-GE Serial#: 33169842

**Description:** Cummins 2000 kW Diesel Generator Model #: DQKAB5764525 Serial #: H070098037 Year 2007, 1560 Hours, 277/480 Volt, 3 Phase, PowerCommand Controllers, Power Breakers, Open Skid Mounted \*\*Available Sound Attenuated Enclosure with Base Tank\*\*

Additional Features: Auto Start/Stop, Safety Shut Down, 24 V Volt Alternator, Dry Pack Air Cleaner, 3200 Amp Circuit Breaker, Muffler, Tank Type Block Heater, Digital Generator Panel, Digital Engine Panel, Engine Mount Radiator.

Generator Dimensions: 243" L x 99" W x 122" H Overall Weight: 41,000 lbs.

Price: Call us at 800-853-2073 for a quote