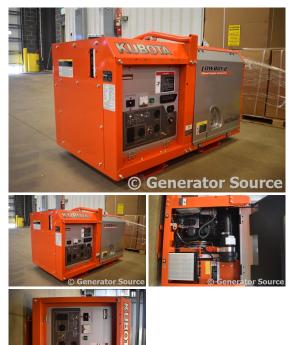

## Kubota - 7 kW

## **Generator Set Specs**

Unit#: GM10008 Manufacturer: Kubota Capacity: 7 kW Rating: 3 Voltage: 27 Amps @ 120/240 V (60 Hz, Single-Phase) # of Leads: Model#: Serial#:

## Engine Specs

Mfr: Kubota Year: 2020 Hours: 0 Fuel: Diesel Model#: Serial#:

**Description:** New Kubota 7 kW Diesel Generator, 120/240 Volt, Single Phase.

Additional Features: Safety Shut Down, 12 Volt Alternator, Dry Pack Air Cleaner, 30 Amp Circuit Breaker, Engine-Mounted Muffler, Engine Mount Radiator, 7.4 Gallon Fuel Tank.

Overall Dimensions: 48x40x28 Overall Weight: 500 lbs.

Price: Call us at 800-853-2073 for a quote