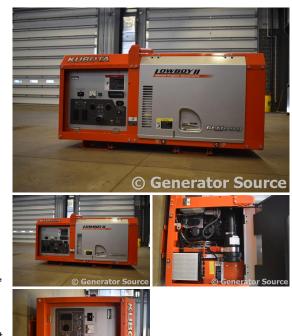

## Kubota - 11 kW

Generator Set Specs Engine Specs

Unit#: GM10012 Mfr:
Manufacturer: Kubota Year:
Capacity: 11 kW Hours: 0
Rating: 3 Fuel: Diesel
Voltage: 41 Amps @ 120/240 V Model#:
(60 Hz, Single-Phase) Serial#:

# of Leads: Model#: Serial#:

**Description:** New Kubota 11 kW Diesel Generator,

120/240 Volt, Single Phase.

Additional Features: Safety Shut Down, 12 Volt Alternator, Dry Pack Air Cleaner, 50 Amp Circuit Breaker, Engine-Mounted Muffler, Engine Mount

Radiator, 7.4 Gallon Fuel Tank.

Overall Dimensions: 52x26x29

Overall Weight: 0 lbs.

Price: Call us at 800-853-2073 for a quote