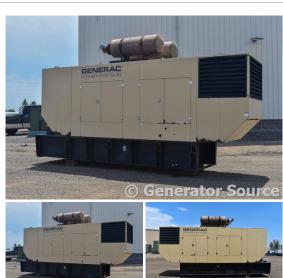

## Generac - 600 kW

## **Generator Set Specs**

Unit#: 88323
Manufacturer: Generac
Capacity: 600 kW

Rating: Voltage: 902 Amps @ 277/480

V (60 Hz, Three-Phase)

# of Leads: 10

Model#: 8527770400 Serial#: 2095370

**Description:** Generac 600 kW Diesel Generator Model #: 8527770400 Serial #: 2095370 Year 2007, 650 Hours, Sound Attenuated Enclosure, 2000 Gallon Fire Guard

UL2085 Fuel Tank

**Additional Features:** Sound Attenuated Enclosure, Auto Start/Stop, Safety Shut Down, 24 Volt Alternator, Dry Pack Air Cleaner, 1000 Amp Circuit Breaker, Muffler, Tank Type Block Heater, Digital Generator Panel, Digital Engine Panel, Engine Mount Radiator.

Generator Dimensions: 284"L x 71"W x 147"H

Overall Weight: 24,000 lbs.

Price: Call us at 800-853-2073 for a quote