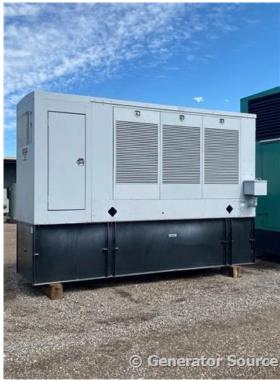

Model#: 350DSE Serial#: 0739520

**Description:** Detroit 350 kW Diesel Generator Model #: 350DSE Serial #: 0739520 Year 2002, 165 Hours,

277/480 Volt, 3 Phase, Weatherproof Enclosure

Additional Features: Weatherproof Enclosure, Auto Start/Stop, Safety Shut Down, 24 Volt Alternator, Dry Pack Air Cleaner, 600 and 500 Amp Circuit Breaker, Muffler, Tank Type Block Heater, Digital Generator Panel, Digital Engine Panel, Engine Mount Radiator, 700 Gallon Fuel Tank.

Generator Dimensions: 171"L x 63"W x 116"H

Overall Weight: 15,000 lbs.

Price: Call us at 800-853-2073 for a quote