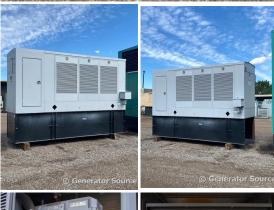

Model#: 350DSE Serial#: 0739520

**Description:** Detroit 350 kW Diesel Generator Model #: 350DSE Serial #: 0739520 Year 2002, 165 Hours,

277/480 Volt, 3 Phase, Weatherproof Enclosure

Additional Features: Weatherproof Enclosure, Auto Start/Stop, Safety Shut Down, 24 Volt Alternator, Dry Pack Air Cleaner, 600 and 500 Amp Circuit Breaker, Muffler, Tank Type Block Heater, Digital Generator Panel, Digital Engine Panel, Engine Mount Radiator, 700 Gallon Fuel Tank.

Generator Dimensions: 171"L x 63"W x 116"H

Overall Weight: 15,000 lbs.

Price: Call us at 800-853-2073 for a quote