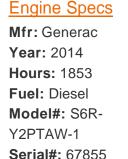

## Generator Set Specs

Unit#: 88282 Manufacturer: Generac

Capacity: 600 kW Rating:

Voltage: 902 Amps @ 277/480 V (60 Hz, Three-Phase)

# of Leads: 12

Model#: IDLC600-2MU Serial#: P1412050006

Description: Generac 600 kW Diesel Generator Set Model #: IDLC600-2MU Serial #: P1412050006 Year 2014, 1853 Hours Run, 277/480 Volt, 3 Phase, Sound Attenuated Enclosure, 1560 Gallon Double Wall Base Fuel Tank.

Additional Features: Sound Attenuated Enclosure, Auto Start/Stop, Safety Shut Down, 24 Volt Alternator, Dry Pack Air Cleaner, 1600 Amp Circuit Breaker, Muffler, Tank Type Block Heater, Digital Generator Panel, Digital Engine Panel, Engine Mount Radiator, 1560 Gallon Double Wall Base Fuel Tank.