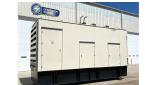

# of Leads: 12

Model#: IDLC600-2MU Serial#: P1412050006

Description: Generac 600 kW Diesel Generator Set Model #: IDLC600-2MU Serial #: P1412050006 Year 2014, 1853 Hours Run, 277/480 Volt, 3 Phase, Sound Attenuated Enclosure, 1560 Gallon Double Wall Base Fuel Tank.

Additional Features: Sound Attenuated Enclosure, Auto Start/Stop, Safety Shut Down, 24 Volt Alternator, Dry Pack Air Cleaner, 1600 Amp Circuit Breaker, Muffler, Tank Type Block Heater, Digital Generator Panel, Digital Engine Panel, Engine Mount Radiator, 1560 Gallon Double Wall Base Fuel Tank.

Generator Dimensions: 246"L x 94"W x 137"H

Overall Weight: 24,000 lbs.

Price: Call us at 800-853-2073 for a quote