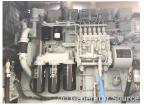

# of Leads: 12

Model#: IDLC600-2MU Serial#: P1412050006

Description: Generac 600 kW Diesel Generator Set Model #: IDLC600-2MU Serial #: P1412050006 Year 2014, 1853 Hours Run, 277/480 Volt, 3 Phase, Sound Attenuated Enclosure, 1560 Gallon Double Wall Base Fuel Tank.

Additional Features: Sound Attenuated Enclosure, Auto Start/Stop, Safety Shut Down, 24 Volt Alternator, Dry Pack Air Cleaner, 1600 Amp Circuit Breaker, Muffler, Tank Type Block Heater, Digital Generator Panel, Digital Engine Panel, Engine Mount Radiator, 1560 Gallon Double Wall Base Fuel Tank.