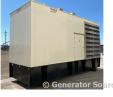

# of Leads: 12

Model#: IDLC600-2MU Serial#: P1412050006

Description: Generac 600 kW Diesel Generator Set Model #: IDLC600-2MU Serial #: P1412050006 Year 2014, 1853 Hours Run, 277/480 Volt, 3 Phase, Sound Attenuated Enclosure, 1560 Gallon Double Wall Base Fuel Tank.

Additional Features: Sound Attenuated Enclosure, Auto Start/Stop, Safety Shut Down, 24 Volt Alternator, Dry Pack Air Cleaner, 1600 Amp Circuit Breaker, Muffler, Tank Type Block Heater, Digital Generator Panel, Digital Engine Panel, Engine Mount Radiator, 1560 Gallon Double Wall Base Fuel Tank.

Generator Dimensions: 246"L x 94"W x 137"H

Overall Weight: 24,000 lbs.

Price: Call us at 800-853-2073 for a quote