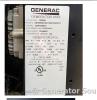

**Engine Specs** 

Mfr: Generac

Model#: 2500

Year: 2016

**Hours:** 65 Fuel: Diesel

**SERIES** 

Serial#:

## Generator Set Specs

Unit#: 88263

Manufacturer: Generac Capacity: 500 kW

Rating:

Voltage: 752 Amps @ 277/480

V (60 Hz, Three-Phase)

# of Leads: 12

Model#:

SD500KG22152D18HPSY2

Serial#: 3000349523

**Description:** Generac 500 kW Diesel Generator Model #: SD500KG22152D18HPSY2 Serial #: 300034923 Year 2016, 65 Hours, 277/480 Volt, 3 Phase, Sound