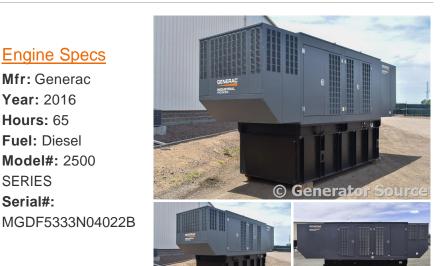

**Engine Specs** 

Mfr: Generac

Model#: 2500

Year: 2016

**Hours:** 65 Fuel: Diesel

**SERIES** 

Serial#:

## Generator Set Specs

Unit#: 88263

Manufacturer: Generac Capacity: 500 kW

Rating:

Voltage: 752 Amps @ 277/480

V (60 Hz, Three-Phase)

# of Leads: 12

Model#:

SD500KG22152D18HPSY2

Serial#: 3000349523

**Description:** Generac 500 kW Diesel Generator Model #: SD500KG22152D18HPSY2 Serial #: 300034923 Year 2016, 65 Hours, 277/480 Volt, 3 Phase, Sound

Attenuated Enclosure

Additional Features: Sound Attenuated Enclosure. Auto Start/Stop, Safety Shut Down, 24 Volt Alternator, Dry Pack Air Cleaner, 800 Amp Circuit Breaker, Muffler, Tank Type Block Heater, Digital Generator Panel, Digital Engine Panel, Engine Mount Radiator, 1000 Gallon Fuel Tank.

Generator Dimensions: 247" L x 70" W x 117" H

Overall Weight: 16,000 lbs.

Price: Call us at 800-853-2073 for a quote