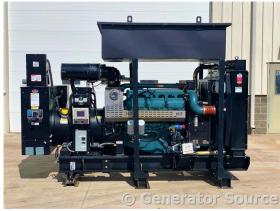

## **Generator Set Specs**

Unit#: 88258 Mfr: Generac Year: 2009 Manufacturer: Doosan Capacity: 600 kW **Hours: 363** 

Rating: Fuel:

Voltage: 902 Amps @ 480 V (60 Model#: P222FE

Serial#: Hz, Three-Phase)

# of Leads: 12 900229EUYOB

Model#: MB600 Serial#: 2101653

**Description:** 600 kW Industrial Bi-Fuel Generator

Additional Features: Auto Start/Stop, Safety Shut Down, 24 Volt Alternator, Dry Pack Air Cleaner, 1000 Amp Circuit Breaker, Muffler, Tank Type Block Heater, Digital Generator Panel, Digital Engine Panel, Engine

Mount Radiator.

Generator Dimensions: 143"L x 74"W x 105"H

Overall Weight: 12,000 lbs.

Price: Call us at 800-853-2073 for a quote