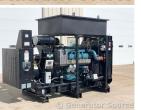

## **Generator Set Specs**

Unit#: 88258 Mfr: Generac Year: 2009 Manufacturer: Doosan Capacity: 600 kW **Hours: 363** 

Rating: Fuel:

Voltage: 902 Amps @ 480 V (60 Model#: P222FE

Serial#: Hz, Three-Phase)

# of Leads: 12 900229EUYOB

Model#: MB600 Serial#: 2101653

**Description:** 600 kW Industrial Bi-Fuel Generator

Additional Features: Auto Start/Stop, Safety Shut Down, 24 Volt Alternator, Dry Pack Air Cleaner, 1000 Amp Circuit Breaker, Muffler, Tank Type Block Heater, Digital Generator Panel, Digital Engine Panel, Engine

Mount Radiator.

Generator Dimensions: 143"L x 74"W x 105"H

Overall Weight: 12,000 lbs.

Price: Call us at 800-853-2073 for a quote