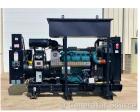

## **Generator Set Specs**

Unit#: 88258 Mfr: Generac Year: 2009 Manufacturer: Doosan Capacity: 600 kW **Hours: 363** 

Rating: Fuel:

Voltage: 902 Amps @ 480 V (60 Model#: P222FE

Serial#: Hz, Three-Phase)

# of Leads: 12 900229EUYOB

Model#: MB600 Serial#: 2101653

**Description:** 600 kW Industrial Bi-Fuel Generator

Additional Features: Auto Start/Stop, Safety Shut Down, 24 Volt Alternator, Dry Pack Air Cleaner, 1000 Amp Circuit Breaker, Muffler, Tank Type Block Heater, Digital Generator Panel, Digital Engine Panel, Engine

Mount Radiator.

Generator Dimensions: 143"L x 74"W x 105"H

Overall Weight: 12,000 lbs.

Price: Call us at 800-853-2073 for a quote