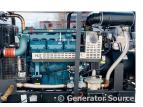

## **Generator Set Specs**

Unit#: 88258 Mfr: Generac Year: 2009 Manufacturer: Doosan Capacity: 600 kW **Hours: 363** 

Rating: Fuel:

Voltage: 902 Amps @ 480 V (60 Model#: P222FE

Serial#: Hz, Three-Phase)

# of Leads: 12 900229EUYOB

Model#: MB600 Serial#: 2101653

**Description:** 600 kW Industrial Bi-Fuel Generator

Additional Features: Auto Start/Stop, Safety Shut Down, 24 Volt Alternator, Dry Pack Air Cleaner, 1000 Amp Circuit Breaker, Muffler, Tank Type Block Heater, Digital Generator Panel, Digital Engine Panel, Engine

Mount Radiator.

Generator Dimensions: 143"L x 74"W x 105"H

Overall Weight: 12,000 lbs.

Price: Call us at 800-853-2073 for a quote