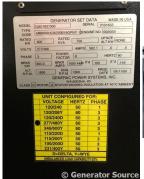

## **Generator Set Specs**

Unit#: 88258 Mfr: Generac Year: 2009 Manufacturer: Doosan Capacity: 600 kW **Hours: 363** 

Rating: Fuel:

Voltage: 902 Amps @ 480 V (60 Model#: P222FE

Serial#: Hz, Three-Phase)

# of Leads: 12 900229EUYOB

Model#: MB600 Serial#: 2101653

**Description:** 600 kW Industrial Bi-Fuel Generator

Additional Features: Auto Start/Stop, Safety Shut Down, 24 Volt Alternator, Dry Pack Air Cleaner, 1000 Amp Circuit Breaker, Muffler, Tank Type Block Heater, Digital Generator Panel, Digital Engine Panel, Engine

Mount Radiator.

Generator Dimensions: 143"L x 74"W x 105"H

Overall Weight: 12,000 lbs.

Price: Call us at 800-853-2073 for a quote