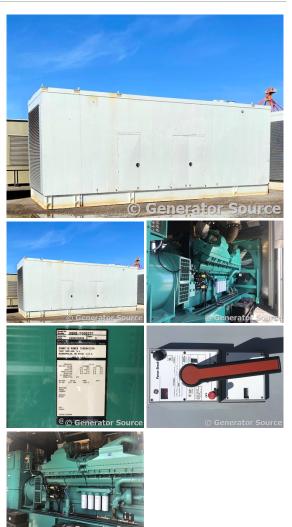

## Generator Set Specs

Unit#: 88226 Manufacturer: Cummins Capacity: 1750 kW Rating: Voltage: 2631 Amps @ 480 V (60 Hz, Three-Phase) # of Leads: 6 Model#: DQKB5568337 Serial#: 1020418329

## **Engine Specs**

Mfr: Cummins Year: 2002 Hours: 500 Fuel: Diesel Model#: QSK60G6 Serial#: 33152705

**Description:** Cummins 1750 kW Diesel Generator Model #: DQKB5568337 Serial #: I020418329 Year 2002, Less than 500 Hours, 480 Volt, 3 Phase, Sound Attenuated Enclosure with Base Fuel Tank

Additional Features: Sound Attenuated Enclosure, Auto Start/Stop, Safety Shut Down, 24 Volt Alternator, Dry Pack Air Cleaner, 3000 Amp Circuit Breaker, Muffler, Tank Type Block Heater, Digital Generator Panel, Digital Engine Panel, Engine Mount Radiator, 3000 Gallon Fuel Tank.

Generator Dimensions: 408"L x 145"W x 182"H Overall Weight: 73,000 lbs.

Price: Call us at 800-853-2073 for a quote