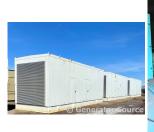

# of Leads: 6

Model#: DQKB5568337 Serial#: 1020418330

Description: Cummins 1750 kW Diesel Generator Model #: DQKB5568337 Serial #: I020418330 Year 2002, 300 Hours, 480 Volt, 3 Phase, Sound Attenuated

Enclosure with Base Fuel Tank

Additional Features: Sound Attenuated Enclosure, Auto Start/Stop, Safety Shut Down, 24 Volt Alternator, Dry Pack Air Cleaner, 3000 Amp Circuit Breaker, Muffler, Tank Type Block Heater, Digital Generator Panel, Digital Engine Panel, Engine Mount Radiator, 3000 Gallon Fuel Tank.

Generator Dimensions: 408"L x 144"W x 166"H

Overall Weight: 73,000 lbs.

Price: Call us at 800-853-2073 for a quote