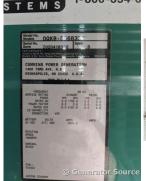

## Generator Set Specs

Unit#: 88224

Manufacturer: Cummins Capacity: 1750 kW Fuel: Diesel Rating:

**Voltage:** 2631 Amps @ 480 V

(60 Hz, Three-Phase)

# of Leads: 6

Model#: DQKB5568337 Serial#: 1020418330

Description: Cummins 1750 kW Diesel Generator Model #: DQKB5568337 Serial #: I020418330 Year 2002, 300 Hours, 480 Volt, 3 Phase, Sound Attenuated

Enclosure with Base Fuel Tank

## **Engine Specs**

Mfr: Cummins Year: 2002 **Hours:** 500

Model#: QSK60G6

Serial#: 33152627