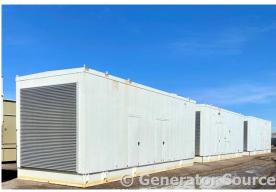

# of Leads: 6

Model#: DQKB5568337 Serial#: 1020418330

Description: Cummins 1750 kW Diesel Generator Model #: DQKB5568337 Serial #: I020418330 Year 2002, 300 Hours, 480 Volt, 3 Phase, Sound Attenuated

Enclosure with Base Fuel Tank

Additional Features: Sound Attenuated Enclosure, Auto Start/Stop, Safety Shut Down, 24 Volt Alternator, Dry Pack Air Cleaner, 3000 Amp Circuit Breaker, Muffler, Tank Type Block Heater, Digital Generator Panel, Digital Engine Panel, Engine Mount Radiator, 3000 Gallon Fuel Tank.

Generator Dimensions: 408"L x 144"W x 166"H

Overall Weight: 73,000 lbs.

Price: Call us at 800-853-2073 for a quote