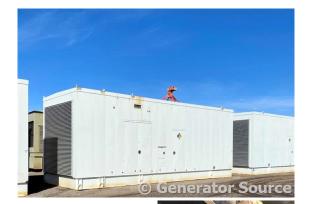

## **Engine Specs**

Mfr: Cummins Year: 2002 Hours: 500 Fuel: Diesel Model#: QSK60G6 Serial#: 33152625

**Description:** Cummins 1750 kW Diesel Generator Model #: DQKB5568336 Serial #: I020418328 Year 2002, Less than 500 Hours, 480 Volt, 3 Phase, Sound Attenuated Enclosure with Base Fuel Tank

Additional Features: Sound Attenuated Enclosure, Auto Start/Stop, Safety Shut Down, 24 Volt Alternator, Dry Pack Air Cleaner, 3000 Amp Circuit Breaker, Muffler, Tank Type Block Heater, Digital Generator Panel, Digital Engine Panel, Engine Mount Radiator, 3000 Gallon Fuel Tank.

Generator Dimensions: 408"L x 144"W x 166"H Overall Weight: 73,000 lbs.

Price: Call us at 800-853-2073 for a quote

The pricing displayed on our website is subject to change based on deinstallation costs, installation requirements, rigging/disposal, and any other situational variables, but we do try to keep it as up to date as possible.