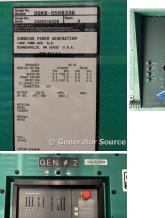

## Generator Set Specs

Unit#: 88225 Manufacturer: Cummins Capacity: 1750 kW Rating: Voltage: 2631 Amps @ 480 V (60 Hz, Three-Phase) # of Leads: 6 Model#: DQKB5568336 Serial#: 1020418328

## **Engine Specs**

Mfr: Cummins Year: 2002 Hours: 500 Fuel: Diesel Model#: QSK60G6 Serial#: 33152625

**Description:** Cummins 1750 kW Diesel Generator Model #: DQKB5568336 Serial #: I020418328 Year 2002, Less than 500 Hours, 480 Volt, 3 Phase, Sound Attenuated Enclosure with Base Fuel Tank