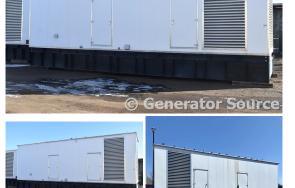

## **Engine Specs**

Mfr: Cummins Year: 2007 Hours: 5 Fuel: Diesel Model#: QSK60G6 Serial#: 33170708

**Description:** Cummins 2000 kW Diesel Generator Model #: P1734F, Serial #: X07E223087 Year 2007, 5 Hours, 480 Volt, 3 Phase, Sound Attenuated Enclosure with Base Fuel Tank

Additional Features: Sound Attenuated Enclosure, Auto Start/Stop, Safety Shut Down, 24 Volt Alternator, Dry Pack Air Cleaner, 3200 Amp Circuit Breaker, Muffler, Tank Type Block Heater, Digital Generator Panel, Digital Engine Panel, Engine Mount Radiator, 3800 Gallon Fuel Tank.

Generator Dimensions: 395"L x 116"W x 165"H Overall Weight: 55,000 lbs.

Price: Call us at 800-853-2073 for a quote