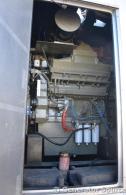

## **Engine Specs**

Mfr: Cummins Year: 2007 Hours: 5 Fuel: Diesel Model#: QSK60G6 Serial#: 33170708

**Description:** Cummins 2000 kW Diesel Generator Model #: P1734F, Serial #: X07E223087 Year 2007, 5 Hours, 480 Volt, 3 Phase, Sound Attenuated Enclosure with Base Fuel Tank

Additional Features: Sound Attenuated Enclosure, Auto Start/Stop, Safety Shut Down, 24 Volt Alternator, Dry Pack Air Cleaner, 3200 Amp Circuit Breaker, Muffler, Tank Type Block Heater, Digital Generator Panel, Digital Engine Panel, Engine Mount Radiator, 3800 Gallon Fuel Tank.