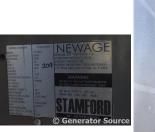

## Generator Set Specs

Unit#: 88213 Manufacturer: Cummins Capacity: 2000 kW Rating: Voltage: 3015 Amps @ 480 V (60 Hz, Three-Phase) # of Leads: 6 Model#: P1734F Serial#: X07E223087

## **Engine Specs**

Mfr: Cummins Year: 2007 Hours: 5 Fuel: Diesel Model#: QSK60G6 Serial#: 33170708

**Description:** Cummins 2000 kW Diesel Generator Model #: P1734F, Serial #: X07E223087 Year 2007, 5 Hours, 480 Volt, 3 Phase, Sound Attenuated Enclosure with Base Fuel Tank