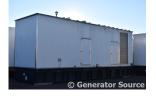

# of Leads: 6 Model#: P1734F Serial#: X07K423724

**Description:** Cummins 2000 kW Diesel Generator Model #: P1734F, Serial #: X07K423724 Year 2007, 381 Hours, 480 Volt, 3 Phase, Sound Attenuated Enclosure

with Base Fuel Tank

Additional Features: Sound Attenuated Enclosure, Auto Start/Stop, Safety Shut Down, 24 Volt Alternator, Dry Pack Air Cleaner, 3200 Amp Circuit Breaker, Muffler, Tank Type Block Heater, Digital Generator Panel, Digital Engine Panel, Engine Mount Radiator, 3800 Gallon Fuel Tank.

Generator Dimensions: 395"L x 116"W x 165"H

Overall Weight: 55,000 lbs.

Price: Call us at 800-853-2073 for a quote