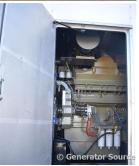

**Engine Specs** 

Model#: QSK60G6

Serial#: 33170774

Mfr: Stamford

Year: 2007

Hours: 381
Fuel: Diesel

# of Leads: 6 Model#: P1734F Serial#: X07K423724

**Description:** Cummins 2000 kW Diesel Generator Model #: P1734F, Serial #: X07K423724 Year 2007, 381 Hours, 480 Volt, 3 Phase, Sound Attenuated Enclosure

with Base Fuel Tank

Additional Features: Sound Attenuated Enclosure, Auto Start/Stop, Safety Shut Down, 24 Volt Alternator, Dry Pack Air Cleaner, 3200 Amp Circuit Breaker, Muffler, Tank Type Block Heater, Digital Generator Panel, Digital Engine Panel, Engine Mount Radiator, 3800 Gallon Fuel Tank.