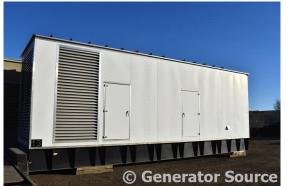

# of Leads: 6 Model#: P1734F Serial#: X07K423724

**Description:** Cummins 2000 kW Diesel Generator Model #: P1734F, Serial #: X07K423724 Year 2007, 381 Hours, 480 Volt, 3 Phase, Sound Attenuated Enclosure

with Base Fuel Tank

Additional Features: Sound Attenuated Enclosure, Auto Start/Stop, Safety Shut Down, 24 Volt Alternator, Dry Pack Air Cleaner, 3200 Amp Circuit Breaker, Muffler, Tank Type Block Heater, Digital Generator Panel, Digital Engine Panel, Engine Mount Radiator, 3800 Gallon Fuel Tank.

Generator Dimensions: 395"L x 116"W x 165"H

Overall Weight: 55,000 lbs.

Price: Call us at 800-853-2073 for a quote