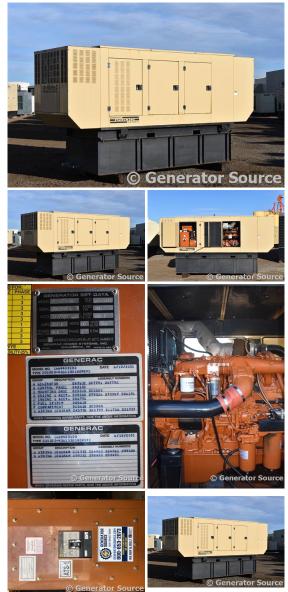

## **Generator Set Specs**

**Unit#:** 88174 Manufacturer: Generac Capacity: 300 kW Rating: Voltage: 451 Amps @ 480 V (60 Model#: EK130 Hz, Three-Phase) # of Leads: 12 Model#: 1664430100 Serial#: 2063960

## **Engine Specs**

Mfr: Generac Year: 2001 Hours: 1000 Fuel: Diesel Serial#: A12711

**Description:** Generac 300 kW Diesel Generator Model #: 1664430100 Serial #: 2063960 Year 2001, 79 Hours, 480 Volt, 3 Phase, Sound Attenuated Enclosure

Additional Features: Sound Attenuated Enclosure, Auto Start/Stop, Safety Shut Down, 24 Volt Alternator, Dry Pack Air Cleaner, (2) 200 Amp Circuit Breaker, Muffler, Tank Type Block Heater, Digital Generator Panel, Digital Engine Panel, Engine Mount Radiator, 600 Gallon Fuel Tank.

Generator Dimensions: 188"L x 57"W x 95"H Overall Weight: 13,000 lbs.

Price: Call us at 800-853-2073 for a quote