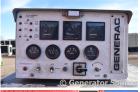

# of Leads: 12

Model#: 98A05008S Serial#: 2043704

**Description:** Generac 800 kW Diesel Generator Model #: 98A05008S Serial #: 2043704 Year 1997, 1220

Hours, 480 Volt, 3 Phase.

Additional Features: Auto Start/Stop, 24 Volt Alternator, Dry Pack Air Cleaner, 1200 Amp Circuit Breaker, Muffler, Tank Type Block Heater, Standard Generator Panel, Standard Engine Panel, Engine Mount Radiator.