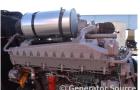

# of Leads: 12

Model#: 98A05008S Serial#: 2043704

**Description:** Generac 800 kW Diesel Generator Model #: 98A05008S Serial #: 2043704 Year 1997, 1220

Hours, 480 Volt, 3 Phase.

Additional Features: Auto Start/Stop, 24 Volt Alternator, Dry Pack Air Cleaner, 1200 Amp Circuit Breaker, Muffler, Tank Type Block Heater, Standard Generator Panel, Standard Engine Panel, Engine Mount Radiator.

## **Engine Specs**

Fuel: Diesel

**©** Generator Source