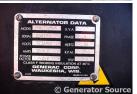

## **Generator Set Specs**

Unit#: 88107 Mfr: Generac Manufacturer: Generac Year: 1997 Hours: 1220 Capacity: 800 kW Rating:

Voltage: 1202.8 Amps @ 480 V Model#: 512A2PTA

(60 Hz, Three-Phase) Serial#: 21431

# of Leads: 12

Model#: 98A05008S Serial#: 2043704

**Description:** Generac 800 kW Diesel Generator Model #: 98A05008S Serial #: 2043704 Year 1997, 1220

Hours, 480 Volt, 3 Phase.

Additional Features: Auto Start/Stop, 24 Volt Alternator, Dry Pack Air Cleaner, 1200 Amp Circuit Breaker, Muffler, Tank Type Block Heater, Standard Generator Panel, Standard Engine Panel, Engine Mount Radiator.