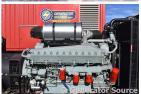

## **Generator Set Specs**

Unit#: 88107 Mfr: Generac Manufacturer: Generac Year: 1997 Hours: 1220 Capacity: 800 kW Rating:

Voltage: 1202.8 Amps @ 480 V Model#: 512A2PTA

(60 Hz, Three-Phase) Serial#: 21431

# of Leads: 12

Model#: 98A05008S Serial#: 2043704

**Description:** Generac 800 kW Diesel Generator Model #: 98A05008S Serial #: 2043704 Year 1997, 1220

Hours, 480 Volt, 3 Phase.

Additional Features: Auto Start/Stop, 24 Volt Alternator, Dry Pack Air Cleaner, 1200 Amp Circuit Breaker, Muffler, Tank Type Block Heater, Standard Generator Panel, Standard Engine Panel, Engine Mount Radiator.

Generator Dimensions: 156"L x 60"W x 80"H

Overall Weight: 15,000 lbs.

Price: Call us at 800-853-2073 for a quote