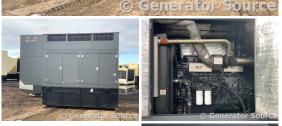

Model#:

SD0350KG17129D18HPLY3

Serial#: 8455107

**Description:** Generac 350 kW Diesel Generator Model #: SD0350KG17129D18HPLY3 Serial #: 8455107 Year 2013, 133 Hours, 480 Volt, 3 Phase, Sound Attenuated Enclosure with 24 Hour Base Fuel Tank

Additional Features: Sound Attenuated Enclosure, Auto Start/Stop, Safety Shut Down, 24 Volt Alternator, Dry Pack Air Cleaner, 600 Amp Circuit Breaker, Muffler, Tank Type Block Heater, Digital Generator Panel, Digital Engine Panel, Engine Mount Radiator, 451 Gallon Fuel Tank.