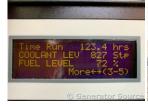

## Generator Set Specs

Unit#: 88102 Mfr: Generac
Manufacturer: Generac
Capacity: 350 kW Hours: 133
Rating: Fuel: Diesel

Voltage: 526 Amps @ 480 V (60 Model#: F3BE9685A

Hz, Three-Phase) -EXXX # of Leads: 6 Serial#:

Model#:

SD0350KG17129D18HPLY3

Serial#: 8455107

**Description:** Generac 350 kW Diesel Generator Model #: SD0350KG17129D18HPLY3 Serial #: 8455107 Year 2013, 133 Hours, 480 Volt, 3 Phase, Sound Attenuated Enclosure with 24 Hour Base Fuel Tank