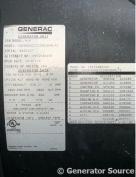

## Generator Set Specs

Unit#: 88102 Mfr: Generac
Manufacturer: Generac
Capacity: 350 kW Hours: 133
Rating: Fuel: Diesel

Voltage: 526 Amps @ 480 V (60 Model#: F3BE9685A

Hz, Three-Phase) -EXXX # of Leads: 6 Serial#:

Model#:

SD0350KG17129D18HPLY3

Serial#: 8455107

**Description:** Generac 350 kW Diesel Generator Model #: SD0350KG17129D18HPLY3 Serial #: 8455107 Year 2013, 133 Hours, 480 Volt, 3 Phase, Sound Attenuated Enclosure with 24 Hour Base Fuel Tank