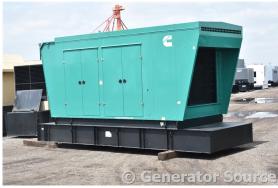

## Generator Set Specs

**Unit#:** 71110

Manufacturer: Cummins Year: 2019 Capacity: 1000 kW Hours: 0 Fuel: Diesel Rating: Standby

Voltage: 1504 Amps @ 480 V

(60 Hz, Three-Phase)

# of Leads: 6 Model#: DQFAD-1832759

Serial#: D190545534

**Description:** . - 2 Year Manufacturers Warranty PowerCommand Controller - 24 Hour Base Fuel Tank -

DOM 4-2019

Additional Features: Weatherproof Enclosure, Auto Start/Stop, Safety Shut Down, 24 Volt Alternator, Dry Pack Air Cleaner, 1600 Amp Circuit Breaker, Muffler, Tank Type Block Heater, Digital Generator Panel, Digital Engine Panel, Engine Mount Radiator, 1974 Gallon Fuel Tank.

Overall Dimensions: 292"L X 102"W X 144"H

Overall Weight: 30,000 lbs.

Price: Call us at 800-853-2073 for a quote