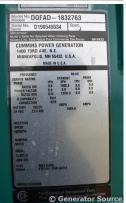

## Generator Set Specs

**Unit#:** 71110

Manufacturer: Cummins Year: 2019 Capacity: 1000 kW Hours: 0 Fuel: Diesel Rating: Standby

Voltage: 1504 Amps @ 480 V

(60 Hz, Three-Phase)

# of Leads: 6 Model#: DQFAD-1832759

Serial#: D190545534

**Description:** . - 2 Year Manufacturers Warranty PowerCommand Controller - 24 Hour Base Fuel Tank -

DOM 4-2019

Additional Features: Weatherproof Enclosure, Auto Start/Stop, Safety Shut Down, 24 Volt Alternator, Dry Pack Air Cleaner, 1600 Amp Circuit Breaker, Muffler, Tank Type Block Heater, Digital Generator Panel, Digital Engine Panel, Engine Mount Radiator, 1974 Gallon Fuel Tank.

Overall Dimensions: 292"L X 102"W X 144"H

Overall Weight: 30,000 lbs.

Price: Call us at 800-853-2073 for a quote