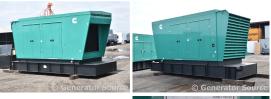

## Generator Set Specs

**Unit#:** 71110

Manufacturer: Cummins Year: 2019 Capacity: 1000 kW Hours: 0 Fuel: Diesel Rating: Standby

Voltage: 1504 Amps @ 480 V

(60 Hz, Three-Phase)

# of Leads: 6 Model#: DQFAD-1832759

Serial#: D190545534

**Description:** . - 2 Year Manufacturers Warranty PowerCommand Controller - 24 Hour Base Fuel Tank -

DOM 4-2019

Additional Features: Weatherproof Enclosure, Auto Start/Stop, Safety Shut Down, 24 Volt Alternator, Dry Pack Air Cleaner, 1600 Amp Circuit Breaker, Muffler, Tank Type Block Heater, Digital Generator Panel, Digital Engine Panel, Engine Mount Radiator, 1974 Gallon Fuel Tank.

Overall Dimensions: 292"L X 102"W X 144"H

Overall Weight: 30,000 lbs.

Price: Call us at 800-853-2073 for a quote