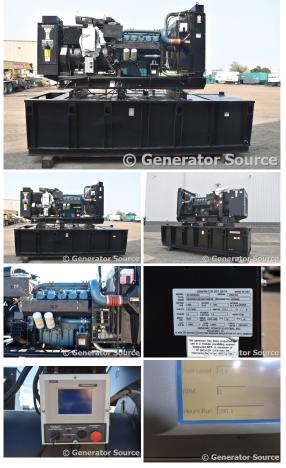

## Generator Set Specs

Unit#: 87977 Manufacturer: Generac Capacity: 500 kW Rating: Voltage: 752 Amps @ 277/480 V (60 Hz, Three-Phase) # of Leads: 4 Model#: MD500 Serial#: 2094464

## Engine Specs

Mfr: Generac Year: 2006 Hours: 185 Fuel: Diesel Model#: P180LE Serial#: EASOC600682

Additional Features: Auto Start/Stop, Safety Shut Down, 24 Volt Alternator, Dry Pack Air Cleaner, 800 Amp Circuit Breaker, Muffler, Tank Type Block Heater, Generator Panel, Digital Engine Panel, Engine Mount Radiator, 1026 Gallon Fuel Tank.

Generator Dimensions: 139"L X 56"W X 73"H Overall Weight: 9,000 lbs.

Price: Call us at 800-853-2073 for a quote