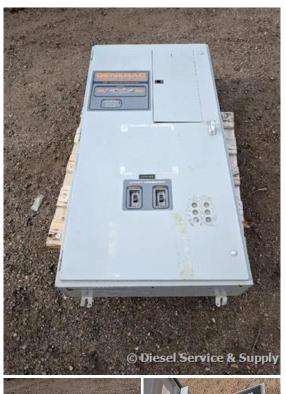

# of Leads:

Model#: 0048762 Serial#: 4074835

**Description:** Generac 200 Amp ATS, Model #: 0048762, Serial #: 4074835, 240 Volt, Single Phase.

12"D X 30"W X 64"H

Additional Features: Full Enclosure.

Overall Weight: 200 lbs.