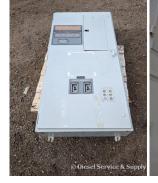

# of Leads:

Model#: 0048762 Serial#: 4074835

**Description:** Generac 200 Amp ATS, Model #: 0048762, Serial #: 4074835, 240 Volt, Single Phase.

12"D X 30"W X 64"H

Additional Features: Full Enclosure.

Overall Weight: 200 lbs.