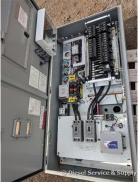

# of Leads:

Model#: 0048762 Serial#: 4074835

**Description:** Generac 200 Amp ATS, Model #: 0048762, Serial #: 4074835, 240 Volt, Single Phase.

12"D X 30"W X 64"H

Additional Features: Full Enclosure.

Overall Weight: 200 lbs.