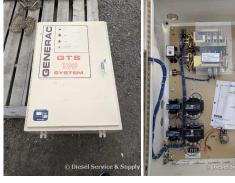

# of Leads: Model#: 0126-0 Serial#: 0001650

**Description:** Generac 100 Amp ATS, Model #: 0126-0, Serial #: 0001650, 480 Volt, 3 Phase, 14"D X 24"W X

38"H Switch rated to 600 V

Additional Features: Full Enclosure.