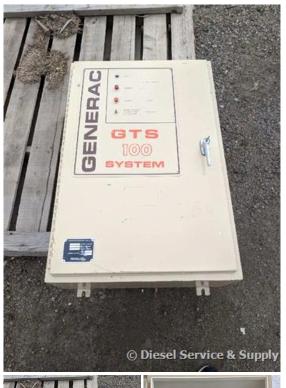

# of Leads: Model#: 0126-0 Serial#: 0001650

**Description:** Generac 100 Amp ATS, Model #: 0126-0, Serial #: 0001650, 480 Volt, 3 Phase, 14"D X 24"W X

38"H Switch rated to 600 V

Additional Features: Full Enclosure.