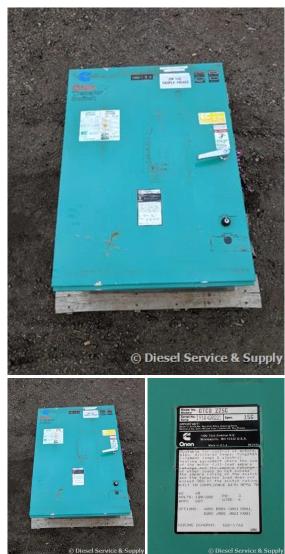

## **Generator Set Specs**

Unit#: 87835 Manufacturer: Onan Capacity: 225 kW Rating: Voltage: @ 208 V (60 Hz, Three Model#: -Phase) # of Leads: Model#: OTCU225C Serial#: 1910420221

## **Engine Specs**

Mfr: Onan Year: Hours: 0 Fuel: Serial#:

Description: Onan 225 Amp ATS, Model #: OTCU-225C, Serial #: I910420221, 208 Volt, 3 Phase, NEMA 1 17"D X 26"W X 36"H

Additional Features: Full Enclosure.