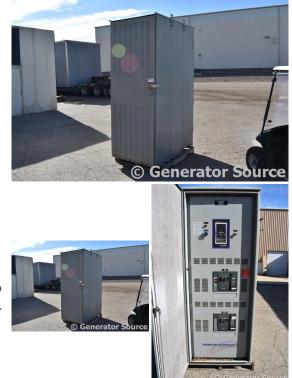

## Thomson Technology - 1600 Amp - SOLD

Generator Set Specs Unit#: 87747 Manufacturer: Thomson Technology Capacity: 1600 kW Rating: Voltage: @ 600 V # of Leads: Model#: TS-893-1600A-480SE Serial#: W-028937

## **Engine Specs**

Mfr: Thomson Technology Year: 2014 Hours: 0 Fuel: Model#: Serial#:

**Description:** 2014 Thomson Technology 1600 Amp ATS 600 Volt Max, 3 Phase, NEMA 1. Model #TS-893-1600A-480SE Serial #W-028937 36"L X 59"W X 96"H

Additional Features: Weatherproof Enclosure.

Overall Weight: 500 lbs.

Price: Call us at 800-853-2073 for a quote