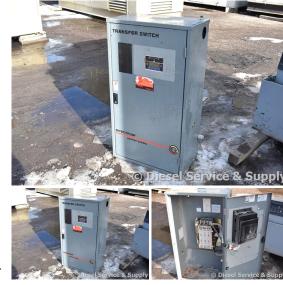

# of Leads:

Model#: RLS-566341-0400

Serial#: K0709523

Description: Spectrum 400 Amp ATS, Model #: RLS-

566341-0400, Serial #: K0709523, 480 Volt, 3 Phase

Additional Features: Weatherproof Enclosure.

Overall Weight: 75 lbs.