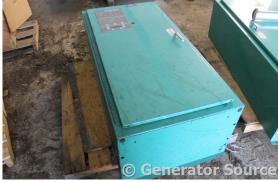

# of Leads:

Model#: OTPCC5744952 Serial#: K050858047

**Description:** Cummins 400 Amp ATS Model #: OTPCC5744952 Serial #: K050858047 Year 2005, 240

Volt, 3 Phase, 60 HZ

Additional Features: Full Enclosure.