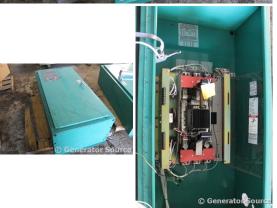

# of Leads:

Model#: OTPCC5744952 Serial#: K050858047

**Description:** Cummins 400 Amp ATS Model #: OTPCC5744952 Serial #: K050858047 Year 2005, 240

Volt, 3 Phase, 60 HZ

Additional Features: Full Enclosure.