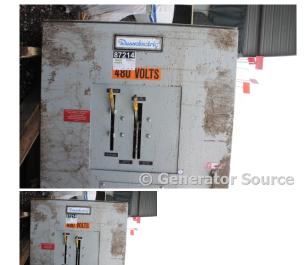

## Russelectric - 800 Amp ATS

# of Leads: Model#: 2000 Serial#: 270231A

Description: Russelectric 800 Amp ATS Model #: 2000

Serial #: 270231A 120/208 Volt, 3 Phase Dims: 36" x 38"

x 90"

Additional Features: Full Enclosure.

Overall Weight: 0 lbs.