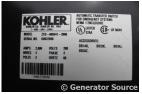

# of Leads:

Model#: K0637098

Serial#: ZCS-668341-2000

**Description:** Kohler 2000 Amp ATS, Model #: ZCS-668431-2000, Serial #: K0637098, 208 Volt, 3 Phase

Additional Features: Full Enclosure.

Overall Weight: 0 lbs.