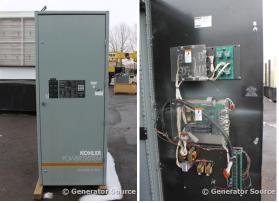

# of Leads:

Model#: K0637098

Serial#: ZCS-668341-2000

**Description:** Kohler 2000 Amp ATS, Model #: ZCS-668431-2000, Serial #: K0637098, 208 Volt, 3 Phase

Additional Features: Full Enclosure.

Overall Weight: 0 lbs.