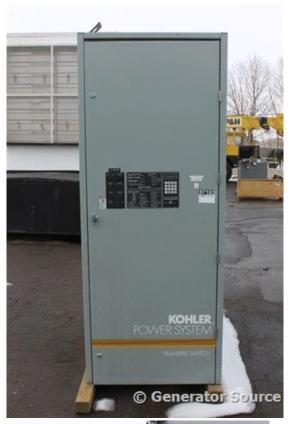

## Kohler - 2000 Amp ATS - SOLD

# of Leads:

Model#: K0637098

Serial#: ZCS-668341-2000

**Description:** Kohler 2000 Amp ATS, Model #: ZCS-668431-2000, Serial #: K0637098, 208 Volt, 3 Phase

Additional Features: Full Enclosure.

Overall Weight: 0 lbs.