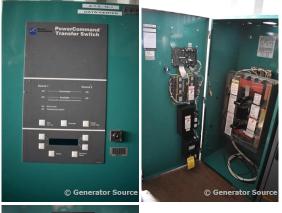

# of Leads:

Model#: OTPCC5780632 Serial#: K060992223

**Description:** Cummins 400 Amp ATS Model #: OTPCC5780632 Serial #: K060992223 480 Volt, 3

Phase

Additional Features: Full Enclosure.

Overall Weight: 0 lbs.