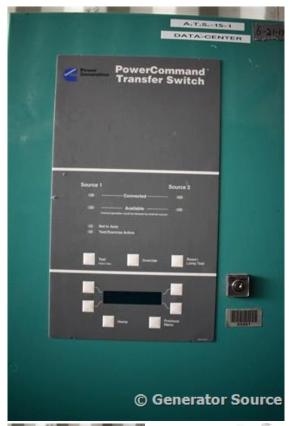

# of Leads:

Model#: OTPCC5780632 Serial#: K060992223

**Description:** Cummins 400 Amp ATS Model #: OTPCC5780632 Serial #: K060992223 480 Volt, 3

Phase

Additional Features: Full Enclosure.

Overall Weight: 0 lbs.