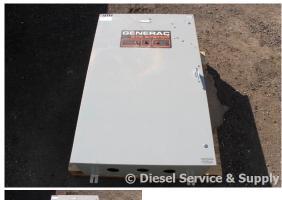

# of Leads:

Model#: 20A-00595-W

Serial#: 25538

Description: Generac 300 Amp ATS, Model #: 20A-

00595-W, Serial #: 25538, 600 Volt, 3 Phase.

Additional Features: Full Enclosure.

Overall Weight: 0 lbs.

Price: Call us at 800-853-2073 for a quote