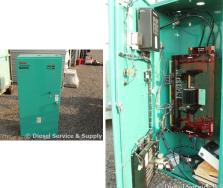

## Onan - 300 Amp ATS

# of Leads:

Model#: 306348807

Serial#:

Description: Onan 300 Amp ATS Model #: 306348807

600 Volt, 3 Phase

Additional Features: Full Enclosure.

Overall Weight: 0 lbs.

Price: Call us at 800-853-2073 for a quote