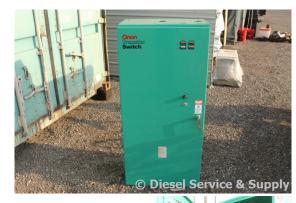

## Onan - 300 Amp ATS

# of Leads:

Model#: 306348807

Serial#:

Description: Onan 300 Amp ATS Model #: 306348807

600 Volt, 3 Phase

Additional Features: Full Enclosure.

Overall Weight: 0 lbs.

Price: Call us at 800-853-2073 for a quote