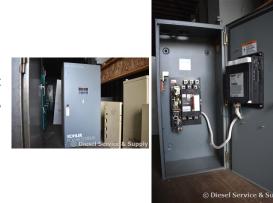

## Kohler - 400 Amp ATS

# <u>ः हर</u> बीतांचांच & Supply Diesel Service

**Description:** Kohler 400 Amp ATS Model #: KCTAMTA04005 Serial #: K0767662 480 Volt, 3 Phase, Nema 1

Additional Features: Full Enclosure.

Overall Weight: 0 lbs.