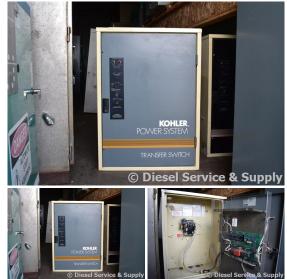

# Kohler - 104 Amp ATS

## **Engine Specs**

Mfr: Kohler Year: Hours: 0 Fuel: Serial#:

Description: Kohler 104 Amp Automatic Transfer Switch, Model #: K166541-0104, Serial #: 0698108, 480 Volt, 3 Phase, Nema 1

### Additional Features: Full Enclosure.

Overall Dimensions: 26" L x 15" W x 36" H Overall Weight: 0 lbs.

Price: Call us at 800-853-2073 for a quote