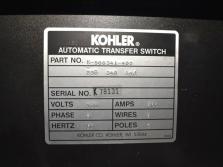

## **Generator Set Specs**

Unit#: 86983 Manufacturer: Kohler Capacity: 400 kW Rating: Voltage: @ 480 V (60 Hz, Three Model#: -Phase) # of Leads: Model#: K566341400 Serial#: K78131

## **Engine Specs**

Mfr: Kohler Year: Hours: 0 Fuel: Serial#:

© Diesel Service & Supply

**Description:** Kohler 400 Amp ATS Model #: K566341400 Serial #: K78131 480 Volt, 3 Phase, Nema 1

Additional Features: Full Enclosure.