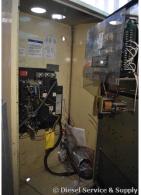

## **Engine Specs**

Mfr: Kohler Year: Hours: 0 Fuel: Serial#:

© Diesel Service & Supply

**Description:** Kohler 400 Amp ATS Model #: K566341400 Serial #: K78131 480 Volt, 3 Phase, Nema 1

Additional Features: Full Enclosure.