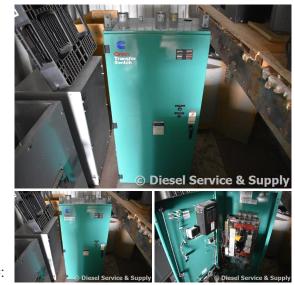

## Onan - 400 Amp ATS

# of Leads:

Model#: OTC-3378694 Serial#: H990974689

**Description:** Onan 400 Amp ATS Model #: OTC3378694 Serial #: H990974689 277/480, Single or 3

Phase, Nema 1 Enclosure

Additional Features: Full Enclosure.