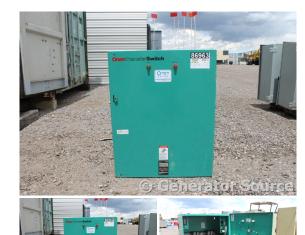

## Onan - 200 Amp ATS - SALE PENDING

Generator Set Specs Engine Specs

Unit#: 86963 Mfr: Onan
Manufacturer: Onan
Capacity: 200 kW Hours: 0
Rating: Fuel:
Voltage: Model#:
# of Leads: Serial#:

Model#: LTBCA20039U26004G

Serial#: K850784033

**Description:** Onan 200 Amp ATS Model #: LTBCA20039U26004G Serial #: K850784033 Single or 3

Phase

Additional Features: Full Enclosure.

Overall Weight: 0 lbs.

Price: Call us at 800-853-2073 for a quote