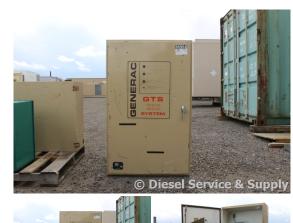

## Generator Set Specs

Unit#: 86964 Manufacturer: Generac Capacity: 200 kW Rating: Voltage: @ 120/240 V (60 Hz, Single-Phase) # of Leads: Model#: 87A01357W Serial#: 4508

### **Engine Specs**

Mfr: Generac Year: Hours: 0 Fuel: Model#: Serial#:

**Description:** Generac 200 Amp ATS Model #: 87A01357W Serial #: 4508 120/240 Volt, Single Phase

#### Additional Features: Full Enclosure.

Overall Weight: 0 lbs.

Price: Call us at 800-853-2073 for a quote