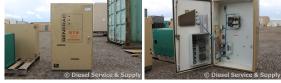

## Generator Set Specs

Unit#: 86964 Manufacturer: Generac Capacity: 200 kW Rating: Voltage: @ 120/240 V (60 Hz, Single-Phase) # of Leads: Model#: 87A01357W Serial#: 4508

### **Engine Specs**

Mfr: Generac Year: Hours: 0 Fuel: Model#: Serial#:

**Description:** Generac 200 Amp ATS Model #: 87A01357W Serial #: 4508 120/240 Volt, Single Phase

#### Additional Features: Full Enclosure.

Overall Weight: 0 lbs.

Price: Call us at 800-853-2073 for a quote