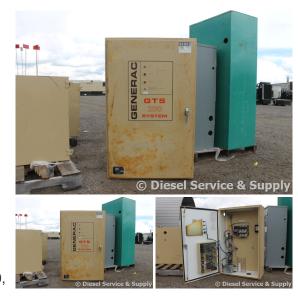

## Generac - 200 Amp ATS

# of Leads: Model#: 0106-0 Serial#: 0001660

Description: Generac 200 Amp ATS, Model #: 0106.0,

Serial #: 0001660, 208 Volt, 3 Phase Phase

Additional Features: Full Enclosure.

Overall Weight: 1,500 lbs.

Price: Call us at 800-853-2073 for a quote