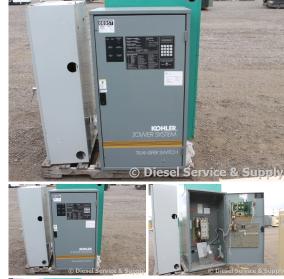

## Kohler - 400 Amp ATS

# of Leads:

Model#: GLS5642310400

Serial#: K0685929

**Description:** Kohler 400 Amp ATS Model #: GLS5642310400 Serial #: K0685929 240 Volt, Single

Phase, Nema 1, 3 Wire

Additional Features: Full Enclosure.