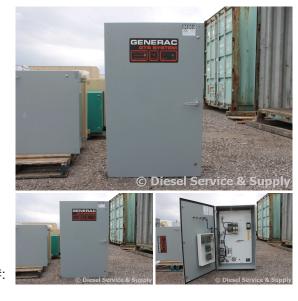

## Generac - 200 Amp ATS

# of Leads:

Model#: 92A03877W

Serial#: 20333

**Description:** Generac 200 Amp ATS Model #: 92A03877W Serial #: 20333 120/240 Volt, Single Phase

Additional Features: Full Enclosure.

Overall Weight: 0 lbs.

Price: Call us at 800-853-2073 for a quote